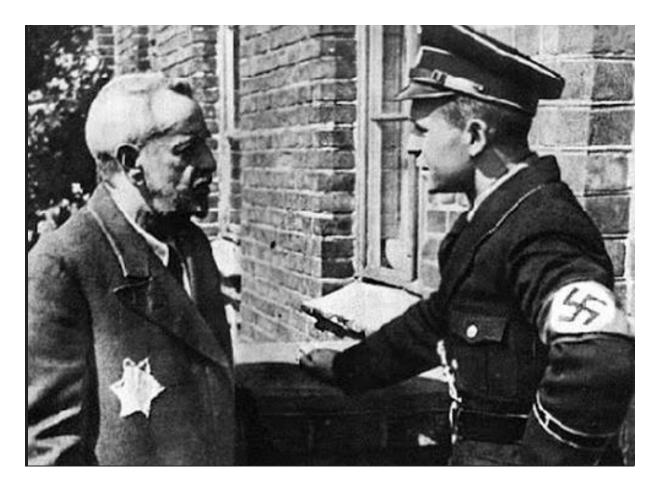

## **PHOTO OF JEWISH MAN AND NAZI OFFICER**

## Resource 2-4

1. Notice details; be sure to pay attention to every quadrant; work to observe details before you start thinking about what they "mean";

- 2. After you've spent time noticing details, begin to formulate questions, such as:
  - Who is pictured?
  - What are they doing?
  - What is the context for the photo?
  - What knowledge do I have that might help me understand this?
  - What details in the photo give me a clue to what is going on?

3. Finally, after considering details and asking questions, decide how the photo is an example of one or more of the STAGES of GENOCIDE.